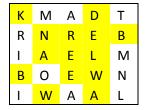

## **STEP THREE**

Recurse again, and find the phrase "Sound like five by five" followed by 25 letters. The third grid contains the following:

Sounds Like Awled knew bard blew

Which sound like (sorta) old, new, borrowed and blue. The words can be found in the third grid thusly: