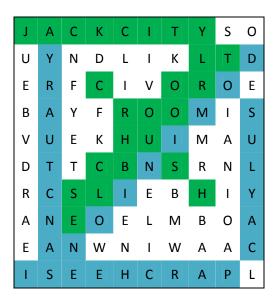

## **STEP TWO**

Reading the leftover letters presents you with the phrase:

"You've done excellent work but your task is not through now take the following letters and create a ten by ten grid find something to watch and something to play." Followed by exactly 100 letters, which can be fit into a 10x10 grid. The new words and categories to find are:

|        | Old       | New      | Borrowed  | Blue   |
|--------|-----------|----------|-----------|--------|
| Movies | School    | JackCity | Trouble   | Crush  |
| Games  | Parcheesi | Dominion | Sanctuary | Caylus |

And can be found in the grid thusly: