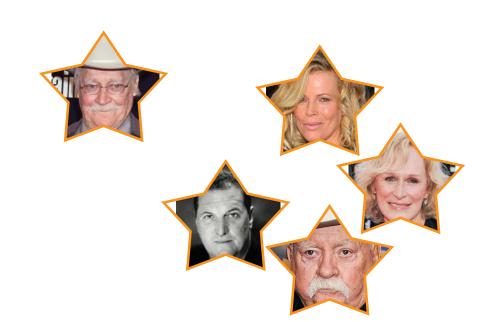

## CASE NAME: STAR CHART

ATTENDING OFFICER(S): JENNIFER CHALFAN LOS ANGELES POLICE DEPARTMENT CRIME LOCATION: GRIFFITH OBSERVATORY

| Want to know     | what crimina   | ils vou'll catch  | today? Retter | consult the stars. |
|------------------|----------------|-------------------|---------------|--------------------|
| VValit to Kilovv | wildt Cilillia | iis vou ii catcii | LOGGE DELLE   | consult the stars. |